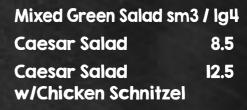

Served with complimentary Italian bread.

Add a side of chips or a mixed garden salad for just \$I.